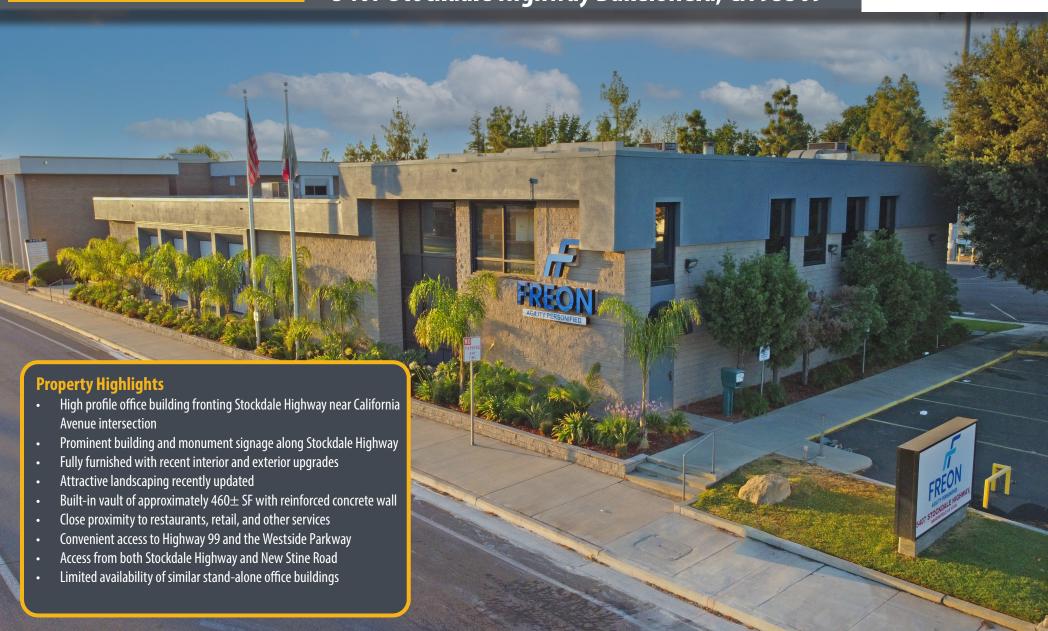

## Prominent Freestanding Office Building

#### Prominent Freestanding Office Building Available for Sale or Lease

**Property Details / Floor Plan** 

5407 Stockdale Highway Bakersfield, CA 93309

#### **Property Details**

- Size: 10,428 SF (Per Public Record)
  - 1st Floor 8,098± SF
  - Mezzanine 2,330± SF
- Parking: 36 stall on-site plus reciprocal parking available
- Parcel Size: 0.75 Acres (32,670 SF Per Public Record)
- Zoning: C-O (Professional & Administrative Office), City of Bakersfield
- Year Built: 1971, renovated in 2022
- APN: 194-390-06
  - Purchase Price: \$2,750,000
  - Lease Rate: \$1.75 PSF/Mo. Modified Gross