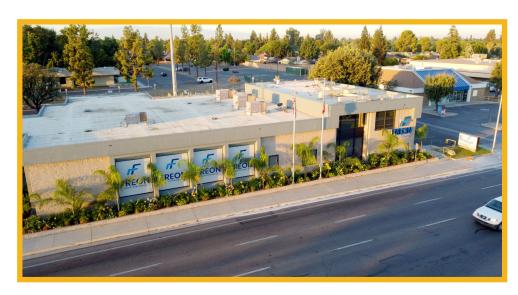

#### Prominent Freestanding Office Building Available for Sale or Lease

**Property Details / Floor Plan** 

5407 Stockdale Highway Bakersfield, CA 93309

#### **Property Details**

- Size: 10,428 SF (Per Public Record)
  - 1st Floor 8,098± SF
  - Mezzanine 2,330± SF
- Parking: 36 stall on-site plus reciprocal parking available
- Parcel Size: 0.75 Acres (32,670 SF Per Public Record)
- Zoning: C-O (Professional & Administrative Office), City of Bakersfield
- Year Built: 1971, renovated in 2022
- APN: 194-390-06
  - Purchase Price: \$2,750,000
  - Lease Rate: \$1.75 PSF/Mo. Modified Gross