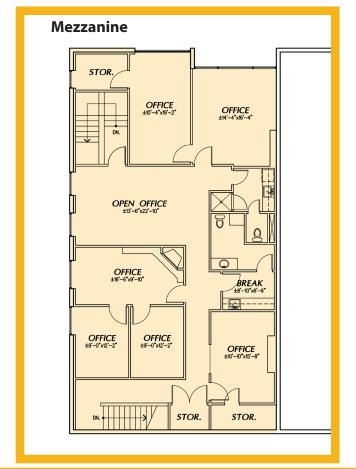

#### **Property Details**

- Size: 10,428 SF (Per Public Record)
  - 1st Floor 8,098± SF
  - Mezzanine 2,330± SF
- Parking: 36 stall on-site plus reciprocal parking available
- Parcel Size: 0.75 Acres (32,670 SF Per Public Record)
- Zoning: C-O (Professional & Administrative Office), City of Bakersfield
- Year Built: 1971, renovated in 2022
- APN: 194-390-06
  - Purchase Price: \$2,750,000
  - Lease Rate: \$1.75 PSF/Mo. Modified Gross