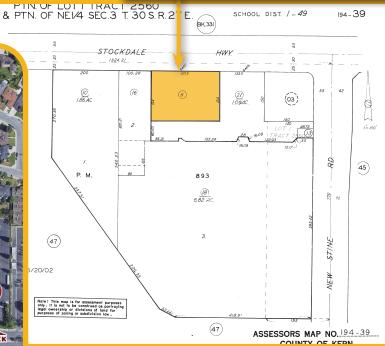

# Prominent Freestanding Office Building Available for Sale or Lease Parcel Map/Area Map

5407 Stockdale Highway

| Demographics             | 1 Mile   | 3 Mile   | 5 Mile   |
|--------------------------|----------|----------|----------|
| Total Population         | 16,481   | 116,770  | 351,073  |
| Total Households         | 6,854    | 42,726   | 115,790  |
| Average Household Income | \$78,905 | \$85,399 | \$92,858 |
| Employees                | 1,097    | 6,295    | 13,266   |
| Business                 | 11,622   | 63,043   | 126,185  |