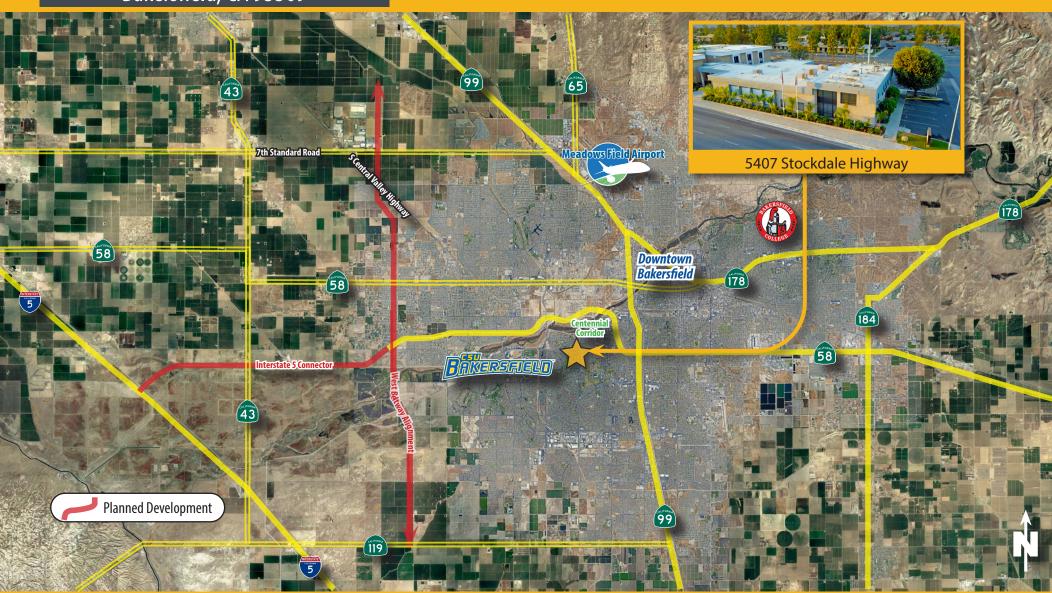

# Prominent Freestanding Office Building Available for Sale or Lease Location Aera Map

Prominent Freestanding
Office Building
Available for Sale or Lease
Kern County At A Glance

5407 Stockdale Highway Bakersfield, CA 93309