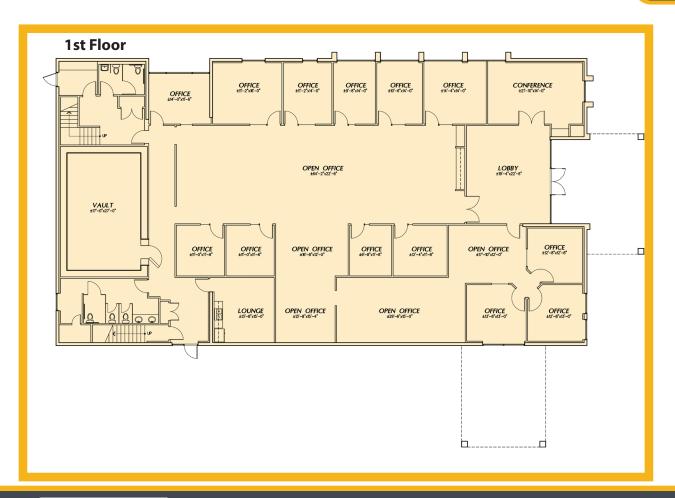

#### **Property Details**

- Size: 10,428 SF (Per Public Record)
  - 1st Floor 8,098± SF
  - Mezzanine 2,330± SF
- Parking: 36 stall on-site plus reciprocal parking available
- Parcel Size: 0.75 Acres (32,670 SF Per Public Record)
- Zoning: C-O (Professional & Administrative Office), City of Bakersfield
- Year Built: 1971, renovated in 2022
- APN: 194-390-06
  - Purchase Price: \$2,750,000
  - Lease Rate: \$1.75 PSF/Mo. Modified Gross