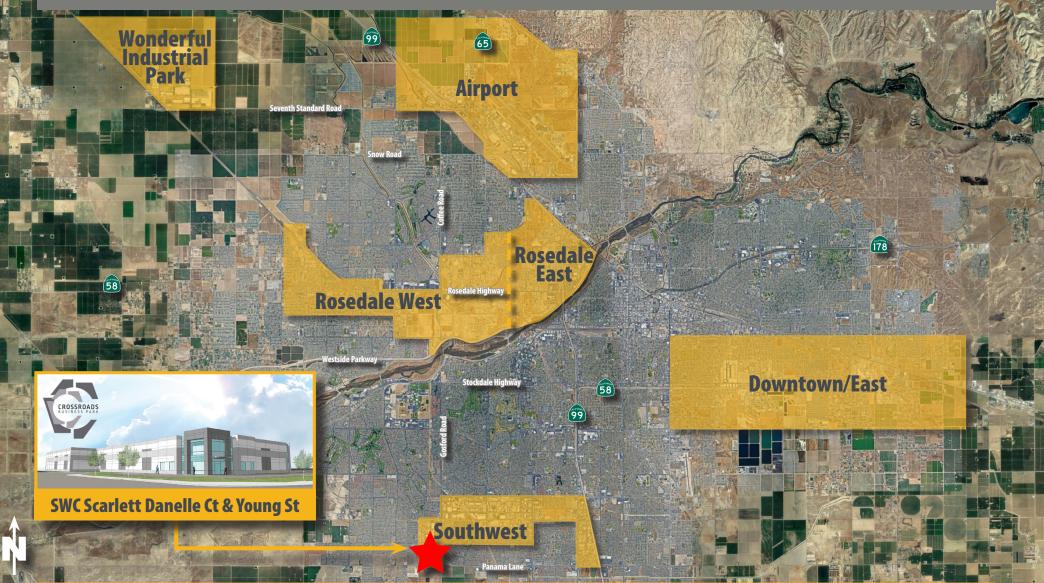

**Industrial Submarket Aerial** 

SWC Scarlett Danelle Ct & Young St - Bakersfield, CA

**Highway Map** 

SWC Scarlett Danelle Ct & Young St - Bakersfield, CA

**ASU Commercial Industrial Team** 

Listing Agents