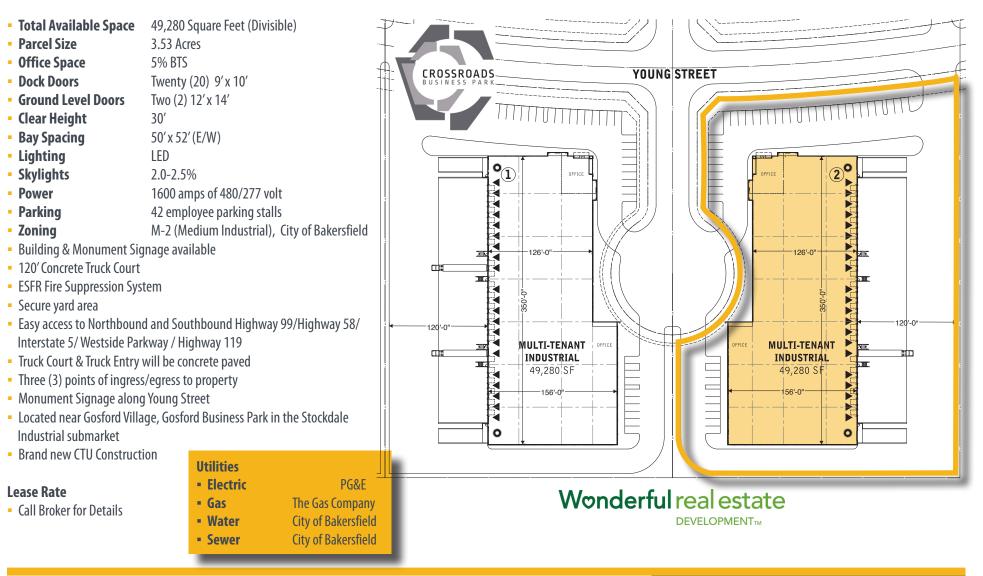

#### **Property Details & Site Plan**

SWC Scarlett Danelle Ct & Young St - Bakersfield, CA