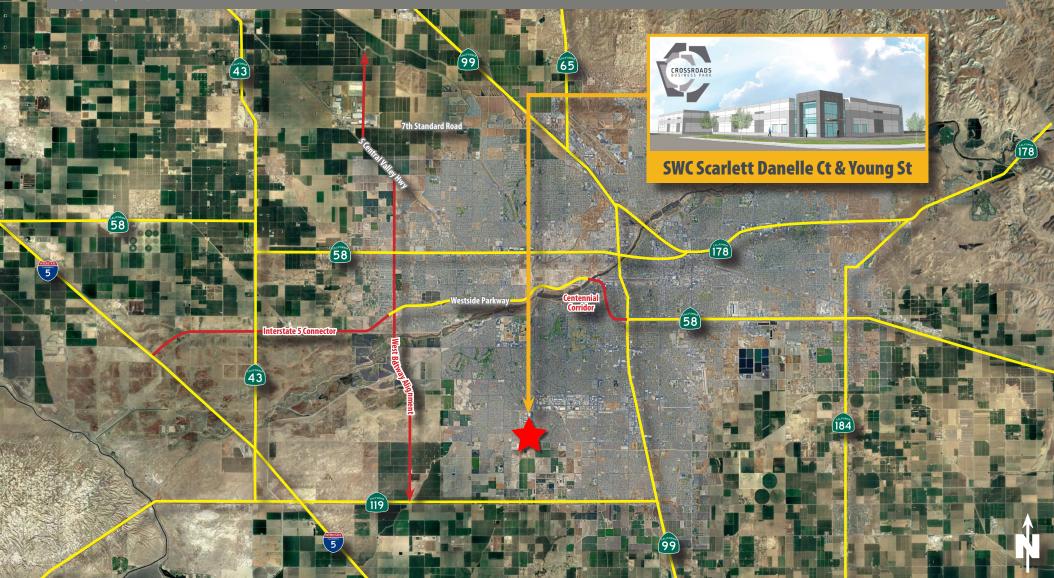

**Industrial Submarket Aerial** 

SWC Scarlett Danelle Ct & Young St - Bakersfield, CA

**Highway Map** 

SWC Scarlett Danelle Ct & Young St - Bakersfield, CA

**ASU Commercial Industrial Team** 

Listing Agents