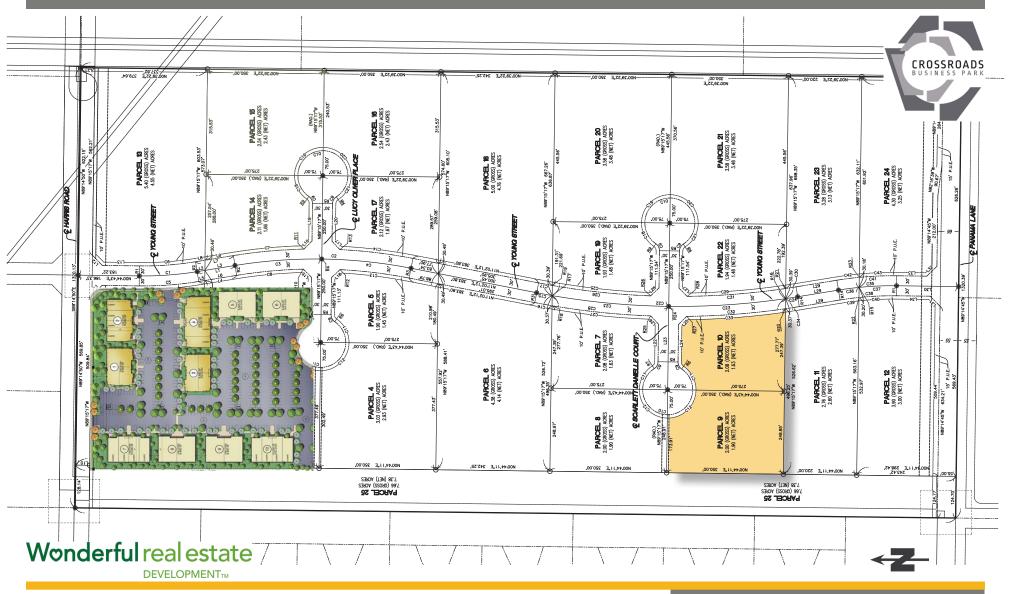

#### **Crossroad Business Park Site Plan**

SWC Scarlett Danelle Ct & Young St - Bakersfield, CA

**Exterior Elevations** 

West Elevation

Wonderful real estate

North Elevation

SWC Scarlett Danelle Ct & Young St - Bakersfield, CA