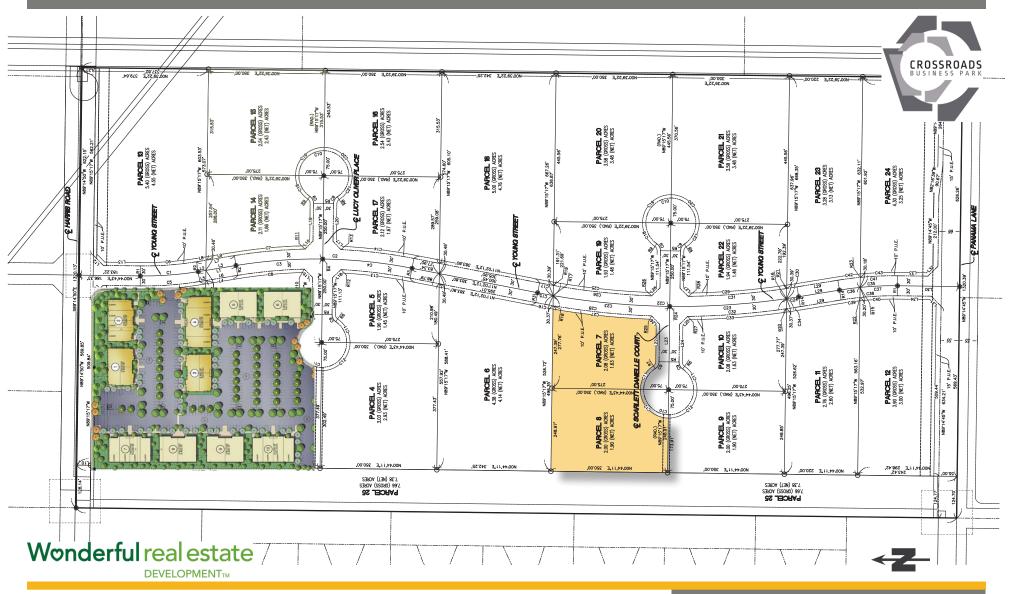

#### **Crossroad Business Park Site Plan**

NWC Scarlett Danelle Ct & Young St - Bakersfield, CA

**Exterior Elevations** 

West Elevation

Wonderful real estate

North Elevation

NWC Scarlett Danelle Ct & Young St - Bakersfield, CA