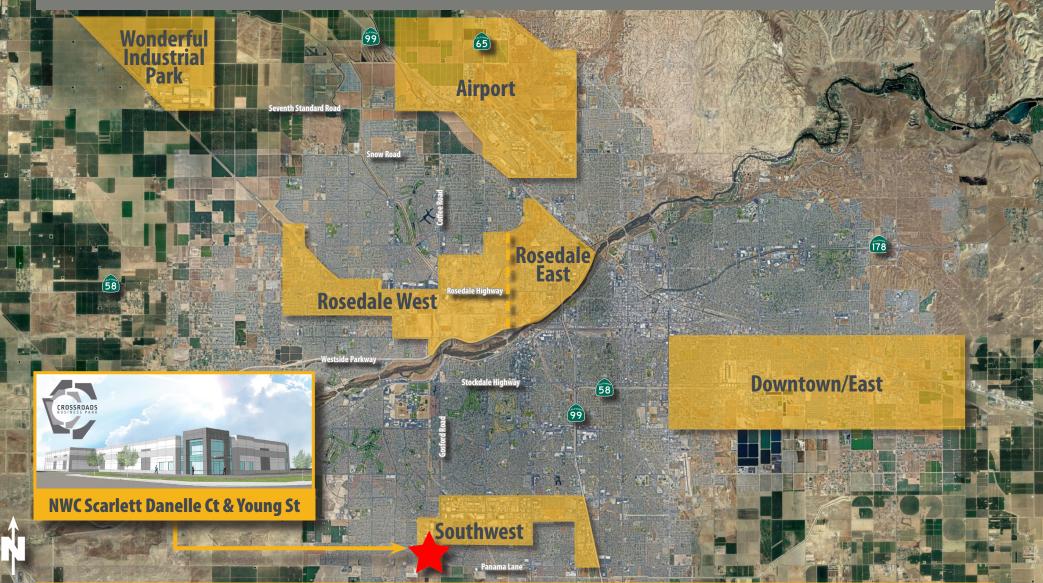

**Industrial Submarket Aerial** 

NWC Scarlett Danelle Ct & Young St • Bakersfield, CA

**Highway Map** 

NWC Scarlett Danelle Ct & Young St • Bakersfield, CA

**ASU Commercial Industrial Team** 

**Listing Agents** 