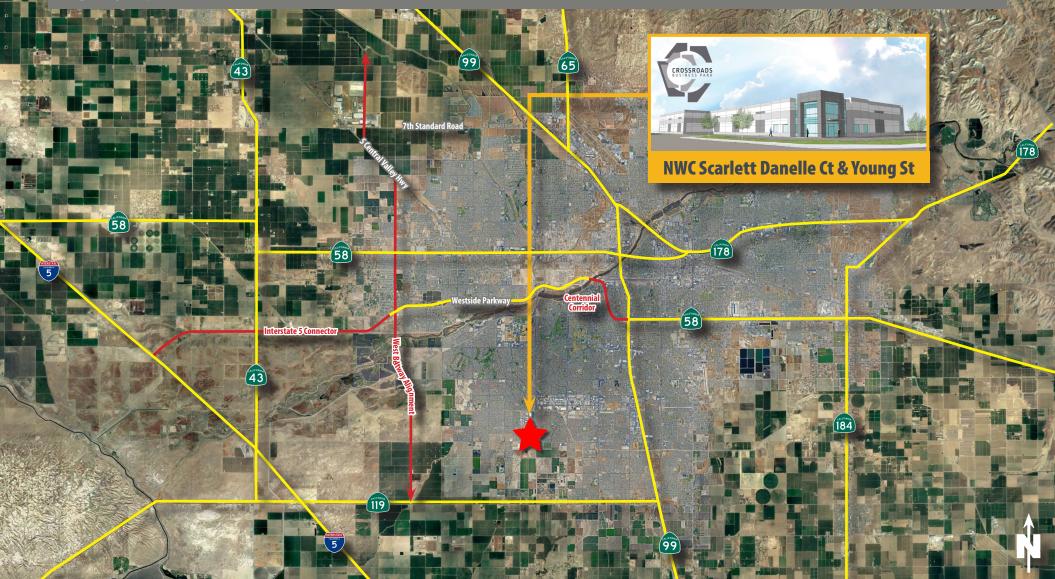

**Industrial Submarket Aerial** 

NWC Scarlett Danelle Ct & Young St • Bakersfield, CA

**Highway Map** 

NWC Scarlett Danelle Ct & Young St • Bakersfield, CA

**ASU Commercial Industrial Team** 

**Listing Agents** 