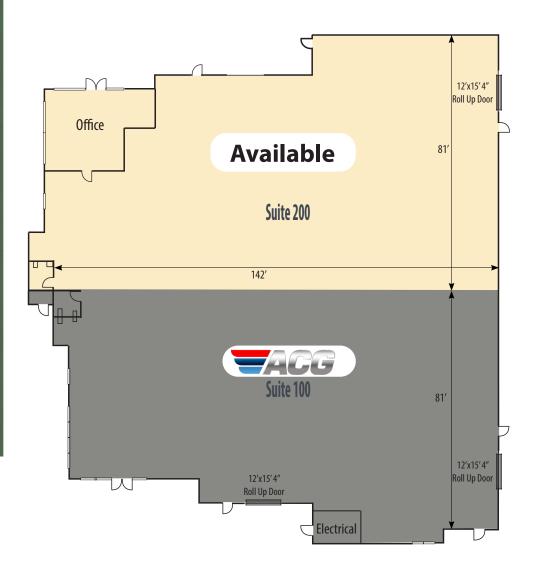

# **AVAILABLE FOR LEASE** BUILDING 18 SITE PLAN & FLOOR PLAN

### New Model Suites Ready for Occupany

\*Potential future parking stalls within the service yards can be utilized to increase office area but must be cooridated with the city