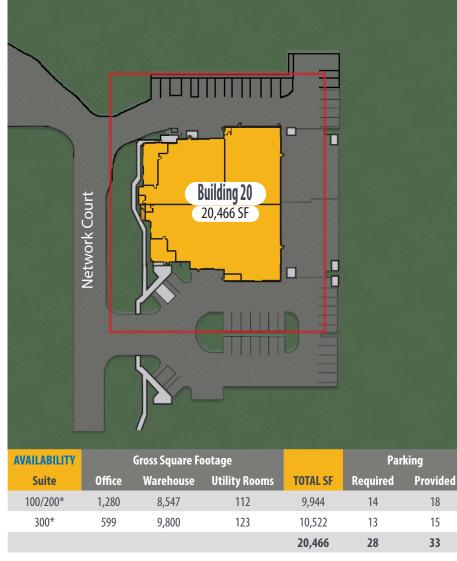

# AVAILABLE FOR LEASE Ne BUILDING 20 SITE PLAN & FLOOR PLAN

## New Model Suites Ready for Occupany

\*Potential future parking stalls within the service yards can be utilized to increase office area but must be cooridated with the city