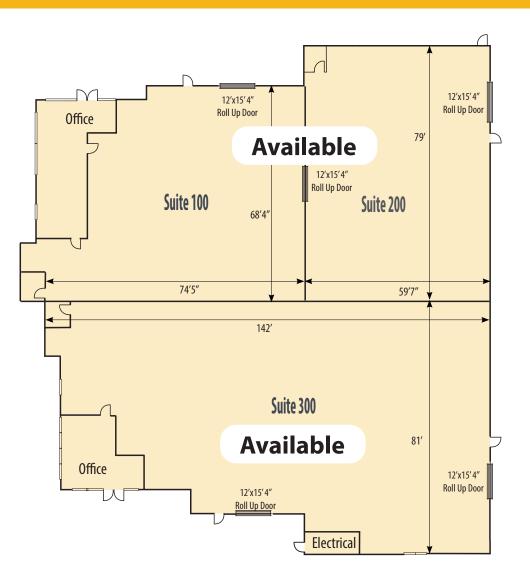

# AVAILABLE FOR LEASE Ne BUILDING 20 SITE PLAN & FLOOR PLAN

## New Model Suites Ready for Occupany

\*Potential future parking stalls within the service yards can be utilized to increase office area but must be cooridated with the city