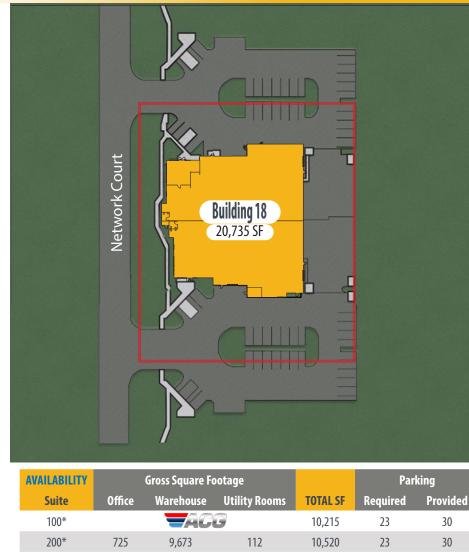

# **AVAILABLE FOR LEASE** BUILDING 18 SITE PLAN & FLOOR PLAN

### New Model Suites Ready for Occupany

\*Potential future parking stalls within the service yards can be utilized to increase office area but must be cooridated with the city