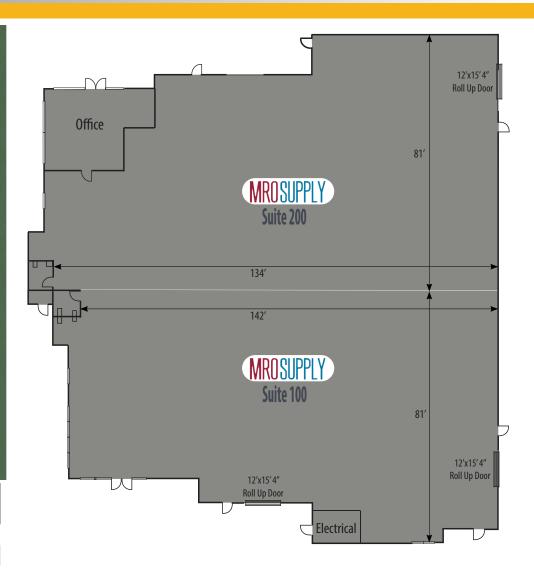

# **AVAILABLE FOR LEASE** BUILDING 19 SITE PLAN & FLOOR PLAN

### New Model Suites Ready for Occupany

\*Potential future parking stalls within the service yards can be utilized to increase office area but must be cooridated with the city