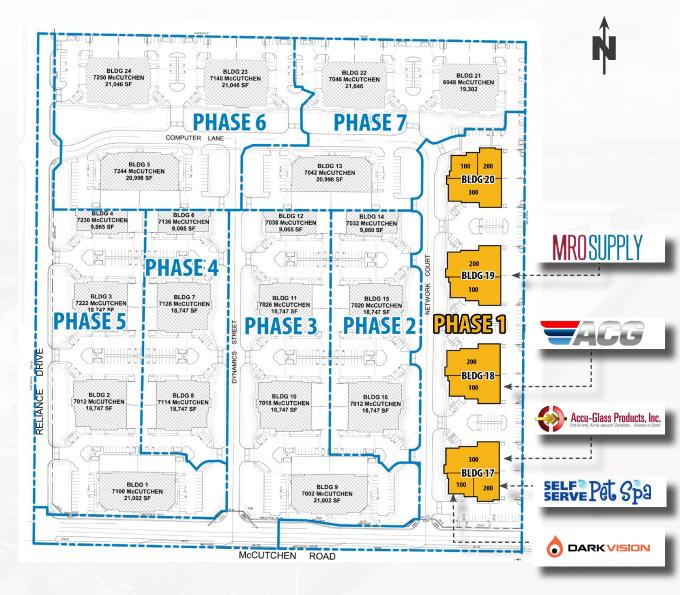

# **AVAILABLE FOR LEASE** CENTER SITE PLAN & AVAILABILITY

### New Model Suites Ready for Occupany

| BIdg # | Suite |                           | Sq Ft  |
|--------|-------|---------------------------|--------|
| 17     | 100   |                           | 5,125  |
| 17     | 200   | serve Pet Spa             | 4,819  |
| 17     | 300   | Accu-Glass Products, Inc. | 10,522 |
| 18     | 100   | ACC                       | 10,215 |
| 18     | 200   | Available                 | 10,520 |
| 19     | 100   | MROSUPPLY                 | 10,215 |
| 19     | 200   | MROSUPPLY                 | 10,520 |
| 20     | 100   | Available                 | 5,125  |
| 20     | 200   | Available                 | 4,819  |
| 20     | 300   | Available                 | 10,522 |