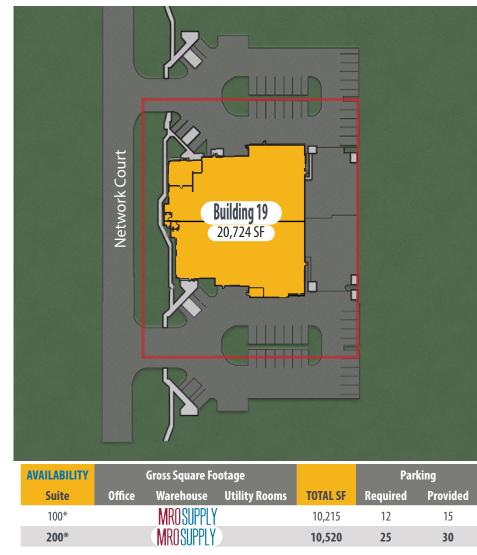

# **AVAILABLE FOR LEASE** BUILDING 19 SITE PLAN & FLOOR PLAN

### New Model Suites Ready for Occupany

\*Potential future parking stalls within the service yards can be utilized to increase office area but must be cooridated with the city