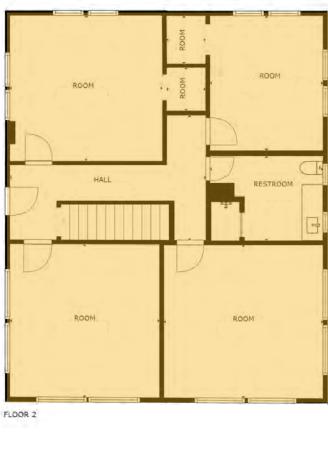

## **Property Details | Floor Plan**

### 2324 Truxtun Avenue - Bakersfield, CA

Converted residential property on Truxtun Avenue with large monument sign. Remodeled interior with high end finishes. The building features three office/exam rooms, conference room, open office area, restroom and break area on the ground floor with three large executive offices and a spacious restroom on the second floor. Interior could be divided to accommodate multiple tenants. Security system installed and private garage behind the building. Convenient access to the West side Parkway and Hwy 99. On-site parking as well as an abundance of nearby street parking.