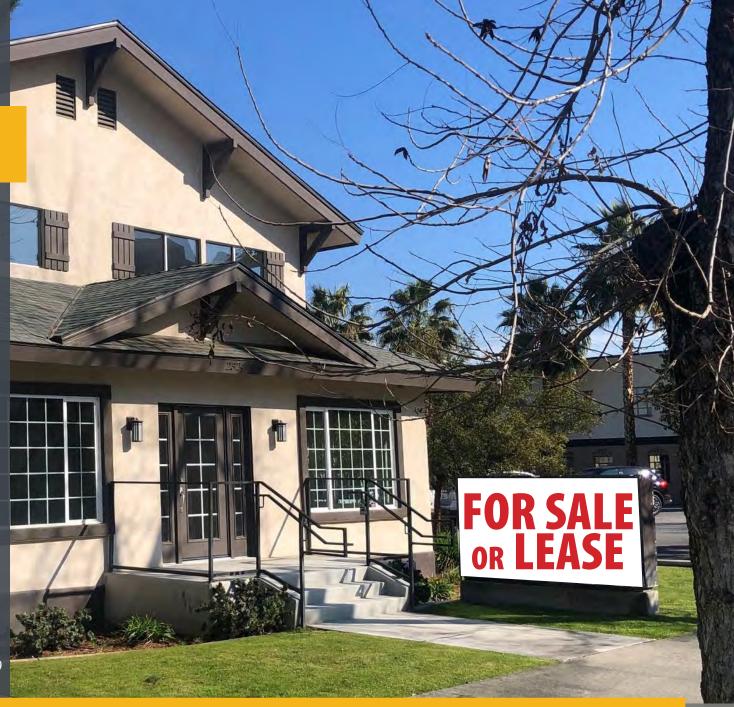

# Office Building **AVAILABLE**

## 2324 Truxtun Avenue

Bakersfield, CA

#### **Property Features**

- Converted residential property fronting Truxtun Avenue just east of A Street
- Large, well-lit monument sign on Truxtun Ave
- Remodeled interior with fresh, modern design
- Private Garage/Storage in the rear with alley access
- Direct access to second floor via outside stairwell can allow for possible multi-tenant occupancy
- Convenient access to the Westside Parkway & Hwy 99

#### **Property Details**

- Recently remodeled interior and exterior with fresh, modern design
- Large, well-lit monument sign on Truxtun Avenue
- Private garage/storage in the rear with alley access
- Direct access to second floor fia outside stairwell can allow for possible mutli-tenant occupancy
- Convenient access to the Westside Parkway and Highway 99