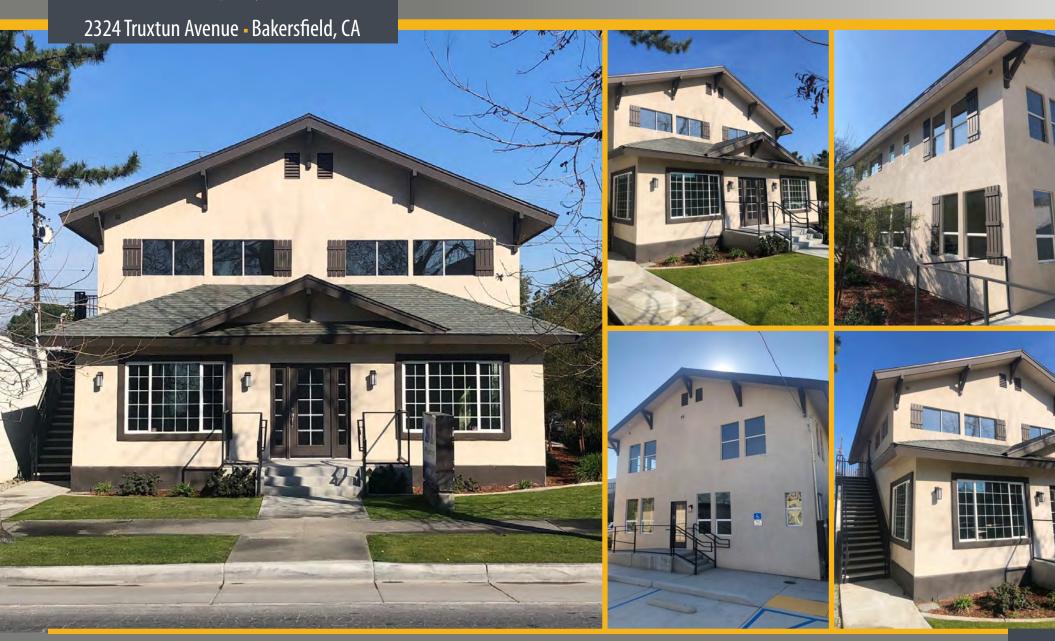

### 2324 Truxtun Avenue - Bakersfield, CA

Converted residential property on Truxtun Avenue with large monument sign. Remodeled interior with high end finishes. The building features three office/exam rooms, conference room, open office area, restroom and break area on the ground floor with three large executive offices and a spacious restroom on the second floor. Interior could be divided to accommodate multiple tenants. Security system installed and private garage behind the building. Convenient access to the West side Parkway and Hwy 99. On-site parking as well as an abundance of nearby street parking.

#### **Offering Terms**

- **Sale Price** \$550,000.00

**Exterior Property Photos** 

**Interior Property Photos** 

2324 Truxtun Avenue - Bakersfield, CA

**Matthew E. Starr, SIOR, CCIM** • Principal • 661 616 3570 • matthew@asuassociates.com • CA RE #01367855 **Dylan J. Lym** • Vice President • 661 885 6949 • dylan@asuassociates.com • CA RE #02103385 11601 Bolthouse Drive Suite 110 • Bakersfield, CA 93311 • 661 862 5454 main • 661 862 5444 fax