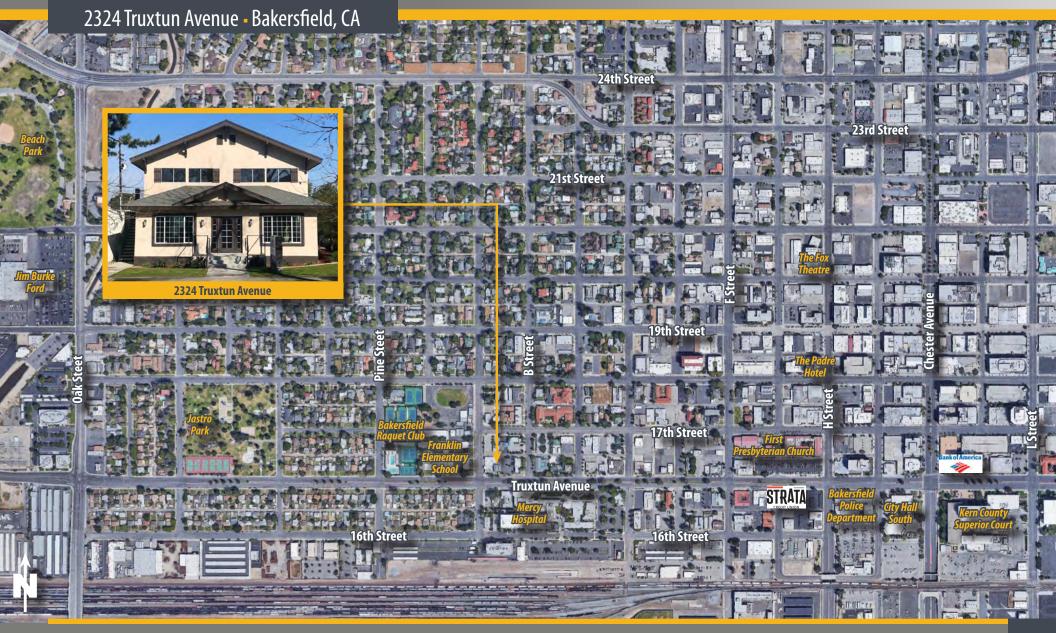

in the rear with alley access
- Direct access to second floor fia outside stairwell can allow for possible mutli-tenant occupancy
- Convenient access to the Westside Parkway and Highway 99

#### **Listing Details**

Available Space 2,676 SF

• **Rental Rate** \$1.60 per RSF Per Month,

**Modified Gross** 

#### **Offering Terms**

- **Sale Price** \$550,000.00









**Exterior Property Photos** 





**Interior Property Photos** 

2324 Truxtun Avenue - Bakersfield, CA











**Matthew E. Starr, SIOR, CCIM** • Principal • 661 616 3570 • matthew@asuassociates.com • CA RE #01367855 **Dylan J. Lym** • Vice President • 661 885 6949 • dylan@asuassociates.com • CA RE #02103385 11601 Bolthouse Drive Suite 110 • Bakersfield, CA 93311 • 661 862 5454 main • 661 862 5444 fax

**Aerial Map**