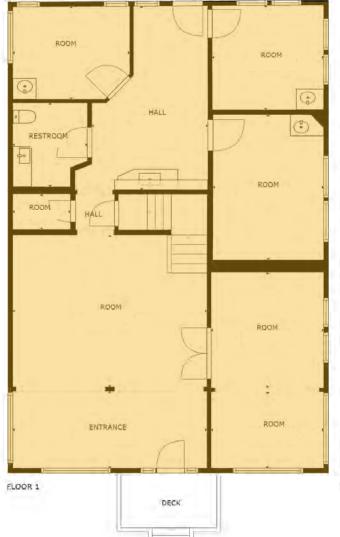

## **Property Details | Floor Plan**

### 2324 Truxtun Avenue - Bakersfield, CA

Converted residential property on Truxtun Avenue with large monument sign. Remodeled interior with high end finishes. The building features three office/exam rooms, conference room, open office area, restroom and break area on the ground floor with three large executive offices and a spacious restroom on the second floor. Interior could be divided to accommodate multiple tenants. Security system installed and private garage behind the building. Convenient access to the West side Parkway and Hwy 99. On-site parking as well as an abundance of nearby street parking.